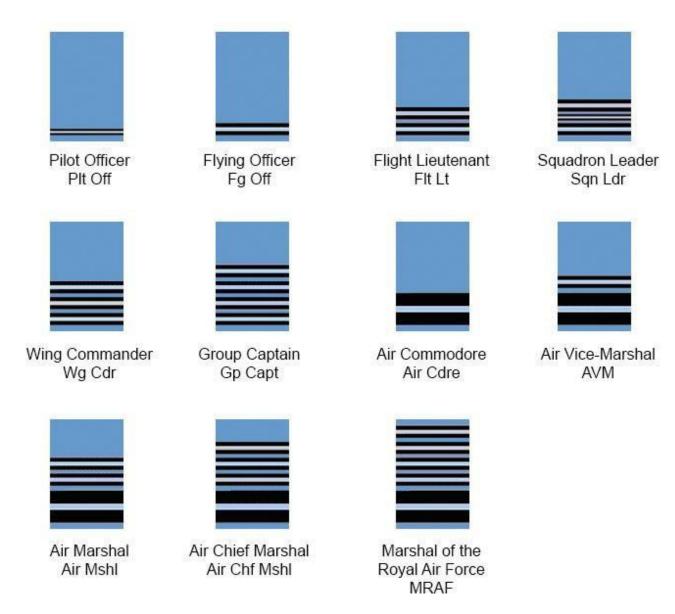

### Commissioned ranks

Here is the rank structure for commissioned ranks of the Royal Air Force

Ranks are shown in ascending order. In many cases, the Royal Air Force rank will be the junior of the three Services, the Royal Navy having seniority over both the Army and RAF.

Rank insignia for commissioned ranks is worn on the lower arm of dress uniform.