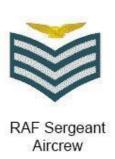

### **Non-Commissioned Aircrew**

Rank insignia for Non-Commissioned Aircrew ranks is, with the exception of Master Aircrew, worn on the upper arm of dress uniform, Master Aircrew badges are worn on the lower arm.