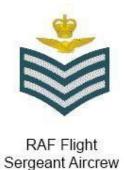

### **Non-Commissioned Aircrew**

Rank insignia for Non-Commissioned Aircrew ranks is, with the exception of Master Aircrew, worn on the upper arm of dress uniform, Master Aircrew badges are worn on the lower arm.